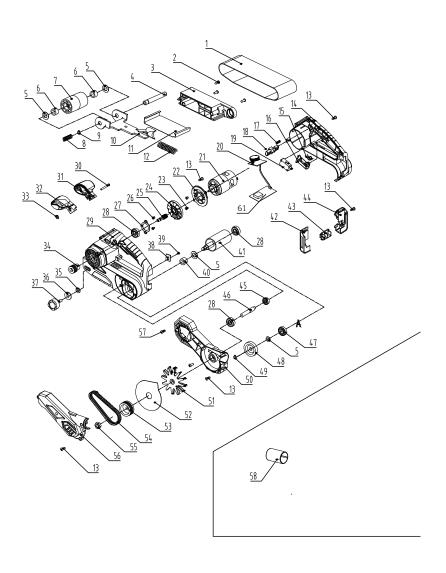

## RDP-SBS20 Exploded View and spare parts list

|    | T                                           |    |    | T                                    |   |
|----|---------------------------------------------|----|----|--------------------------------------|---|
|    |                                             |    |    |                                      |   |
|    |                                             |    |    |                                      |   |
|    |                                             |    |    |                                      |   |
| 1  | Sanding belt76*457                          | 1  | 30 | Soket head cap screw15*25            | 1 |
| 2  | Cross pan head tapping screwsST4*20         | 3  | 31 | The deputy handle right              | 1 |
| 3  | Lower cover                                 | 1  | 32 | Deputy handle left                   | 1 |
| 4  | Output shaft                                | 1  | 33 | Hex nut-N5                           | 1 |
| 5  | Flat gasket \$10.1 * \$16 * 0.5             | 4  | 34 | Small belt pulley                    | 1 |
| 6  | Needle bearing HK1010                       | 2  | 35 | Internal tooth washer                | 1 |
| 7  | Before the roller                           | 1  | 36 | Flat gasket Ø 6* Ø 22*1.5            | 1 |
| 8  | Regulating spring                           | 1  | 37 | Adjusting knob                       | 1 |
| 9  | Circlip for shaft 10                        | 1  | 38 | Ceramic flat piece                   | 2 |
| 10 | Front wheel rack assembly                   | 1  | 39 | Cross pan head tapping screwsST3.5*8 | 2 |
| 11 | Baseplate                                   | 1  | 40 | Oil copper sleevel0*14*10            | 1 |
| 12 | Tension spring                              | 1  | 41 | Rear roller assembly                 | 1 |
| 13 | Cross pan head tapping screwsST4*14         | 15 | 42 | Pin seat left                        | 1 |
| 14 | Right casing                                | 1  | 43 | MCD758-1SC stent                     | 1 |
| 15 | Right housing switch torsion spring         | 1  | 44 | Pin a right                          | 1 |
| 16 | Switch the trigger                          | 1  | 45 | Bearing-606                          | 1 |
| 17 | Pressure spring                             | 1  | 46 | Pinion                               | 1 |
| 18 | Switch self-locking lever                   | 1  | 47 | Bearing-6900                         | 1 |
| 19 | Switch                                      | 1  | 48 | Rack wheel                           | 1 |
| 20 | Speed controller                            | 1  | 49 | Circlip for shaft 8                  | 1 |
| 21 | Notor- 897                                  | 1  | 50 | Side cover                           | 1 |
| 22 | Fan Shroud                                  | 1  | 51 | Vacuuming the blades                 | 1 |
| 23 | Cross pan head screms/15*8                  | 2  | 52 | Vacuuning baffle                     | 1 |
| 24 | Fan blade                                   | 1  | 53 | The pulley                           | 1 |
| 25 | Motor connecting shaft                      | 1  | 54 | Poly V-beltEPJ 338                   | 1 |
| 26 | Cross countersunk head tapping scremsST4*10 | 2  | 55 | Locknut N8                           | 1 |
| 27 | 608-Bearing pressure plate                  | 1  | 56 | Belt cover                           | 1 |
| 28 | Bearing-608                                 | 1  | 57 | Cross pan head tapping scremsST4*12  | 2 |
| 29 | The left casing                             | 1  | 58 | Dust transfer interface              | 1 |